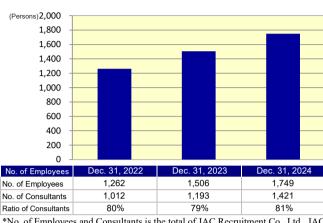

### Related Results

Feb. 12, 2025

1. Number of Employees for the last 3years (Consolidated)

\*No. of Employees and Consultants is the total of JAC Recruitment Co., Ltd., JAC International Co., Ltd., and VantagePoint K.K.

# 2.Number of Employees - Monthly Trend (Consolidated)

| No. of Employees | Jan.  | Feb.  | Mar.  | Apr.  | May   | Jun.  | Jul.  | Aug.  | Sep.  | Oct.  | Nov.  | Dec.  |
|------------------|-------|-------|-------|-------|-------|-------|-------|-------|-------|-------|-------|-------|
| FY2023           | 1,308 | 1,322 | 1,320 | 1,391 | 1,418 | 1,430 | 1,452 | 1,452 | 1,467 | 1,478 | 1,490 | 1,506 |
| FY2024           | 1,526 | 1,563 | 1,576 | 1,638 | 1,658 | 1,675 | 1,702 | 1,714 | 1,728 | 1,746 | 1,750 | 1,749 |
| YOY              | 16.7% | 18.2% | 19.4% | 17.8% | 16.9% | 17.1% | 17.2% | 18.0% | 17.8% | 18.1% | 17.4% | 16.1% |

3. Number of Consultants - Monthly Trend (Consolidated)

| No. of Consultants | Jan.  | Feb.  | Mar.  | Apr.  | May   | Jun.  | Jul.  | Aug.  | Sep.  | Oct.  | Nov.  | Dec.  |
|--------------------|-------|-------|-------|-------|-------|-------|-------|-------|-------|-------|-------|-------|
| FY2023             | 1,044 | 1,057 | 1,056 | 1,133 | 1,156 | 1,159 | 1,146 | 1,152 | 1,162 | 1,178 | 1,191 | 1,193 |
| FY2024             | 1,218 | 1,246 | 1,251 | 1,322 | 1,348 | 1,362 | 1,381 | 1,389 | 1,407 | 1,425 | 1,427 | 1,421 |
| YOY                | 16.7% | 17.9% | 18.5% | 16.7% | 16.6% | 17.5% | 20.5% | 20.6% | 21.1% | 21.0% | 19.8% | 19.1% |