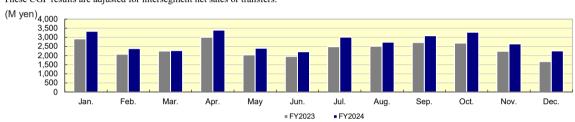

#### 2. CGP (Monthly)

\*These CGP results are outside the scope of audit procedures by a certified public accountant or an audit firm.

\*These CGP results are adjusted for intersegment net sales or transfers.

| CGP (M yen) | Jan.  | Feb.  | Mar.  | Apr.  | May   | Jun.  | Jul.  | Aug.  | Sep.  | Oct.  | Nov.  | Dec.  |
|-------------|-------|-------|-------|-------|-------|-------|-------|-------|-------|-------|-------|-------|
| FY2023      | 2,914 | 2,072 | 2,249 | 3,002 | 2,034 | 1,954 | 2,485 | 2,508 | 2,714 | 2,686 | 2,237 | 1,669 |
| FY2024      | 3,334 | 2,382 | 2,273 | 3,394 | 2,399 | 2,207 | 3,010 | 2,735 | 3,088 | 3,282 | 2,639 | 2,252 |
| YOY         | 14.4% | 15.0% | 1.0%  | 13.0% | 18.0% | 12.9% | 21.1% | 9.1%  | 13.8% | 22.2% | 18.0% | 34.9% |