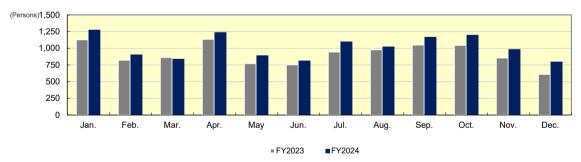

### 4. Monthly Number of Placed Persons (PP) (Consolidated)

\*This number is the number of persons who has been placed by the domestic recruitment business of JAC Group in the month.

| No. of PP | Jan.  | Feb.  | Mar.  | Apr.  | May   | Jun. | Jul.  | Aug.  | Sep.  | Oct.  | Nov.  | Dec.  |
|-----------|-------|-------|-------|-------|-------|------|-------|-------|-------|-------|-------|-------|
| FY2023    | 1,129 | 822   | 863   | 1,136 | 772   | 754  | 945   | 979   | 1,050 | 1,044 | 855   | 610   |
| FY2024    | 1,277 | 906   | 842   | 1,240 | 895   | 816  | 1,100 | 1,026 | 1,170 | 1,201 | 987   | 800   |
| YOY       | 13.1% | 10.2% | -2.4% | 9.2%  | 15.9% | 8.2% | 16.4% | 4.8%  | 11.4% | 15.0% | 15.4% | 31.1% |