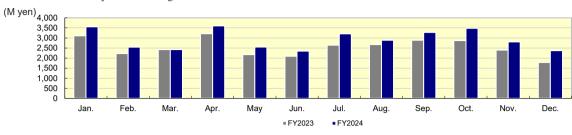

Feb. 12, 2025

1. CNS (Monthly)

\*These CNS results are outside the scope of audit procedures by a certified public accountant or an audit firm.

\*These CNS results are adjusted for intersegment net sales or transfers.

| CNS (M yen) | Jan.  | Feb.  | Mar.  | Apr.  | May   | Jun.  | Jul.  | Aug.  | Sep.  | Oct.  | Nov.  | Dec.  |
|-------------|-------|-------|-------|-------|-------|-------|-------|-------|-------|-------|-------|-------|
| FY2023      | 3,107 | 2,227 | 2,421 | 3,213 | 2,174 | 2,091 | 2,646 | 2,670 | 2,887 | 2,872 | 2,397 | 1,783 |
| FY2024      | 3,557 | 2,545 | 2,422 | 3,601 | 2,553 | 2,345 | 3,205 | 2,889 | 3,276 | 3,477 | 2,804 | 2,373 |
| YOY         | 14.5% | 14.3% | 0.1%  | 12.1% | 17.5% | 12.1% | 21.1% | 8.2%  | 13.5% | 21.0% | 17.0% | 33.1% |