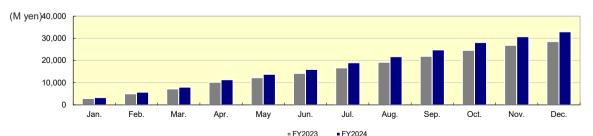

4. CGP (Accumlated)

| CGP (M yen) | Jan.  | Feb.  | Mar.  | Apr.   | May    | Jun.   | Jul.   | Aug.   | Sep.   | Oct.   | Nov.   | Dec.   |
|-------------|-------|-------|-------|--------|--------|--------|--------|--------|--------|--------|--------|--------|
| FY2023      | 2,914 | 4,986 | 7,236 | 10,239 | 12,273 | 14,227 | 16,712 | 19,221 | 21,936 | 24,622 | 26,859 | 28,529 |
| FY2024      | 3,334 | 5,716 | 7,989 | 11,384 | 13,784 | 15,991 | 19,002 | 21,737 | 24,826 | 28,108 | 30,748 | 33,000 |
| YOY         | 14.4% | 14.6% | 10.4% | 11.2%  | 12.3%  | 12.4%  | 13.7%  | 13.1%  | 13.2%  | 14.2%  | 14.5%  | 15.7%  |