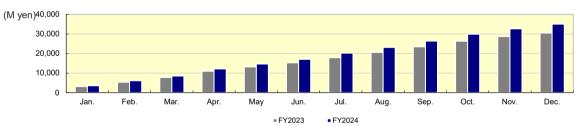

#### 3. CNS (Accumlated)

| CNS (M yen) | Jan.  | Feb.  | Mar.  | Apr.   | May    | Jun.   | Jul.   | Aug.   | Sep.   | Oct.   | Nov.   | Dec.   |
|-------------|-------|-------|-------|--------|--------|--------|--------|--------|--------|--------|--------|--------|
| FY2023      | 3,107 | 5,335 | 7,756 | 10,969 | 13,143 | 15,235 | 17,881 | 20,552 | 23,439 | 26,312 | 28,710 | 30,493 |
| FY2024      | 3,557 | 6,103 | 8,525 | 12,127 | 14,681 | 17,026 | 20,232 | 23,121 | 26,397 | 29,874 | 32,679 | 35,052 |
| YOY         | 14.5% | 14.4% | 9.9%  | 10.6%  | 11.7%  | 11.8%  | 13.1%  | 12.5%  | 12.6%  | 13.5%  | 13.8%  | 15.0%  |