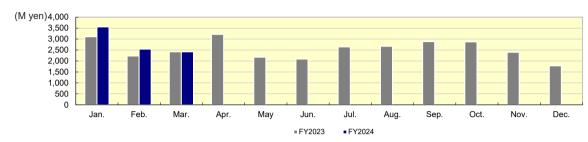

#### 1. CNS (Monthly)

\*These CNS results are outside the scope of audit procedures by a certified public accountant or an audit firm.

\*These CNS results are adjusted for intersegment net sales or transfers.

| CNS (M yen) | Jan.  | Feb.  | Mar.  | Apr.  | May   | Jun.  | Jul.  | Aug.  | Sep.  | Oct.  | Nov.  | Dec.  |
|-------------|-------|-------|-------|-------|-------|-------|-------|-------|-------|-------|-------|-------|
| FY2023      | 3,107 | 2,227 | 2,421 | 3,213 | 2,174 | 2,091 | 2,646 | 2,670 | 2,887 | 2,872 | 2,397 | 1,783 |
| FY2024      | 3,557 | 2,545 | 2,422 |       |       |       |       |       |       |       |       |       |
| YOY         | 14.5% | 14.3% | 0.1%  |       |       |       |       |       |       |       |       |       |