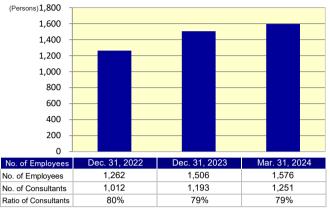

### 1. Number of Employees for the last 3 years (Consolidated)

<sup>\*</sup>No. of Employees and Consultants is the total of JAC Recruitment Co., Ltd., JAC International Co., Ltd., and VantagePoint K.K.

### 2. Number of Employees - Monthly Trend (Consolidated)

| No. of Employees | Jan.  | Feb.  | Mar.  | Apr.  | May   | Jun.  | Jul.  | Aug.  | Sep.  | Oct.  | Nov.  | Dec.  |
|------------------|-------|-------|-------|-------|-------|-------|-------|-------|-------|-------|-------|-------|
| FY2023           | 1,308 | 1,322 | 1,320 | 1,391 | 1,418 | 1,430 | 1,452 | 1,452 | 1,467 | 1,478 | 1,490 | 1,506 |
| FY2024           | 1,526 | 1,563 | 1,576 |       |       |       |       |       |       |       |       |       |
| YOY              | 16.7% | 18.2% | 19.4% |       |       |       |       |       |       |       |       |       |

### 3. Number of Consultants - Monthly Trend (Consolidated)

| No. of Consultants | Jan.  | Feb.  | Mar.  | Apr.  | May   | Jun.  | Jul.  | Aug.  | Sep.  | Oct.  | Nov.  | Dec.  |
|--------------------|-------|-------|-------|-------|-------|-------|-------|-------|-------|-------|-------|-------|
| FY2023             | 1,044 | 1,057 | 1,056 | 1,133 | 1,156 | 1,159 | 1,146 | 1,152 | 1,162 | 1,178 | 1,191 | 1,193 |
| FY2024             | 1,218 | 1,246 | 1,251 |       |       |       |       |       |       |       |       |       |
| YOY                | 16.7% | 17.9% | 18.5% |       |       |       |       |       |       |       |       |       |