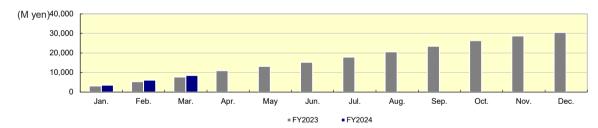

## 3. CNS (Accumlated)

| CNS (M yen) | Jan.  | Feb.  | Mar.  | Apr.   | May    | Jun.   | Jul.   | Aug.   | Sep.   | Oct.   | Nov.   | Dec.   |
|-------------|-------|-------|-------|--------|--------|--------|--------|--------|--------|--------|--------|--------|
| FY2023      | 3,107 | 5,335 | 7,756 | 10,969 | 13,143 | 15,235 | 17,881 | 20,552 | 23,439 | 26,312 | 28,710 | 30,493 |
| FY2024      | 3,557 | 6,103 | 8,525 |        |        |        |        |        |        |        |        |        |
| YOY         | 14.5% | 14.4% | 9.9%  |        |        |        |        |        |        |        |        |        |