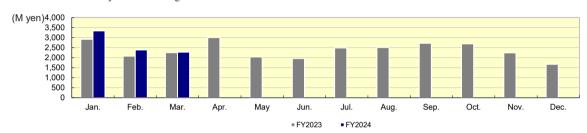

#### 2. CGP (Monthly)

\*These CGP results are outside the scope of audit procedures by a certified public accountant or an audit firm.

\*These CGP results are adjusted for intersegment net sales or transfers.

| CGP (M yen) | Jan.  | Feb.  | Mar.  | Apr.  | May   | Jun.  | Jul.  | Aug.  | Sep.  | Oct.  | Nov.  | Dec.  |
|-------------|-------|-------|-------|-------|-------|-------|-------|-------|-------|-------|-------|-------|
| FY2023      | 2,914 | 2,072 | 2,249 | 3,002 | 2,034 | 1,954 | 2,485 | 2,508 | 2,714 | 2,686 | 2,237 | 1,669 |
| FY2024      | 3,334 | 2,382 | 2,273 |       |       |       |       |       |       |       |       |       |
| YOY         | 14.4% | 15.0% | 1.0%  |       |       |       |       |       |       |       |       |       |