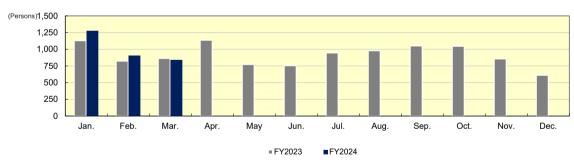

## 4. Monthly Number of Placed Persons (PP) (Consolidated)

<sup>\*</sup>This number is the number of persons who has been placed by the domestic recruitment business of JAC Group in the month.

| Ī | No. of PP | Jan.  | Feb.  | Mar.  | Apr.  | May | Jun. | Jul. | Aug. | Sep.  | Oct.  | Nov. | Dec. |
|---|-----------|-------|-------|-------|-------|-----|------|------|------|-------|-------|------|------|
|   | FY2023    | 1,129 | 822   | 863   | 1,136 | 772 | 754  | 945  | 979  | 1,050 | 1,044 | 855  | 610  |
|   | FY2024    | 1,277 | 906   | 842   |       |     |      |      |      |       |       |      |      |
| ì | YOY       | 13.1% | 10.2% | -2.4% |       |     |      |      |      |       |       |      |      |