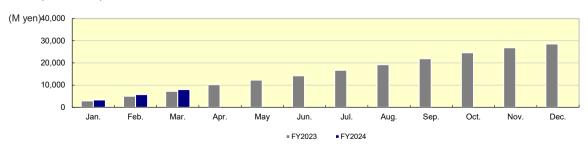

#### 4. CGP (Accumlated)

| CGP (M yen) | Jan.  | Feb.  | Mar.  | Apr.   | May    | Jun.   | Jul.   | Aug.   | Sep.   | Oct.   | Nov.   | Dec.   |
|-------------|-------|-------|-------|--------|--------|--------|--------|--------|--------|--------|--------|--------|
| FY2023      | 2,914 | 4,986 | 7,236 | 10,239 | 12,273 | 14,227 | 16,712 | 19,221 | 21,936 | 24,622 | 26,859 | 28,529 |
| FY2024      | 3,334 | 5,716 | 7,989 |        |        |        |        |        |        |        |        |        |
| YOY         | 14.4% | 14.6% | 10.4% |        |        |        |        |        |        |        |        |        |